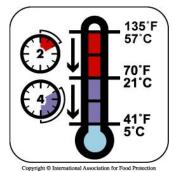

## Cool hot foods:

- From 135° F to 70° F within two hours
- To 41° F within 6 hours total

## Cool foods made from room temperature or cold ingredients:

• To 41°F within 4 hours

| Name of Food<br>Date |                                     | 1                           | 1                        | 1                         | 1             | Copyright © International Association for Food Protection |
|----------------------|-------------------------------------|-----------------------------|--------------------------|---------------------------|---------------|-----------------------------------------------------------|
|                      |                                     |                             |                          |                           |               | Explain Any Corrective                                    |
|                      | arting Time When food is at 135°F.) |                             |                          |                           |               | Actions Taken:                                            |
| After 1 Hour         | Temperature                         | °F                          | °F                       | °F                        | °F            |                                                           |
|                      | Time                                | <u>'</u>                    | <u> </u>                 | <u> </u>                  | <u> </u>      | 1                                                         |
| After 2 Hours        | Temperature                         | °F                          | °F                       | °F                        | °F            | 1                                                         |
|                      | Time                                |                             | <u> </u>                 |                           |               |                                                           |
| Hot foods must be be | low 70°F within 2                   | 2 hours. If not, quickly re | heat to 165°F and star   | t cooling process over or | discard food. |                                                           |
| After 3 Hours        | Temperature                         | °F                          | °F                       | °F                        | °F            |                                                           |
| Alter 5 Hours        | Time                                | <u></u> ′                   | <u></u> '                |                           | <u> </u>      | 1                                                         |
| After A House        | Temperature                         | °F                          | °F                       | °F                        | °F            | 1                                                         |
| After 4 Hours        | Time                                | 1'                          | '                        |                           | (             |                                                           |
| Foods made from roc  | m temperature o                     | or cold ingredients must b  | be ≤ 41°F after 4 hours. | If not, food must be dis  | scarded.      |                                                           |
| After 5 Hours        | Temperature                         | °F                          | °F                       | °F                        | °F            |                                                           |
|                      | Time                                | <u></u>                     | <u> </u>                 | <u> </u>                  | <i>[</i>      | 1                                                         |
| After 6 Hours        |                                     |                             | 0.5                      | °F                        | °F            | 1                                                         |
| After 6 Hours        | Temperature                         | °F                          | °F                       |                           |               |                                                           |